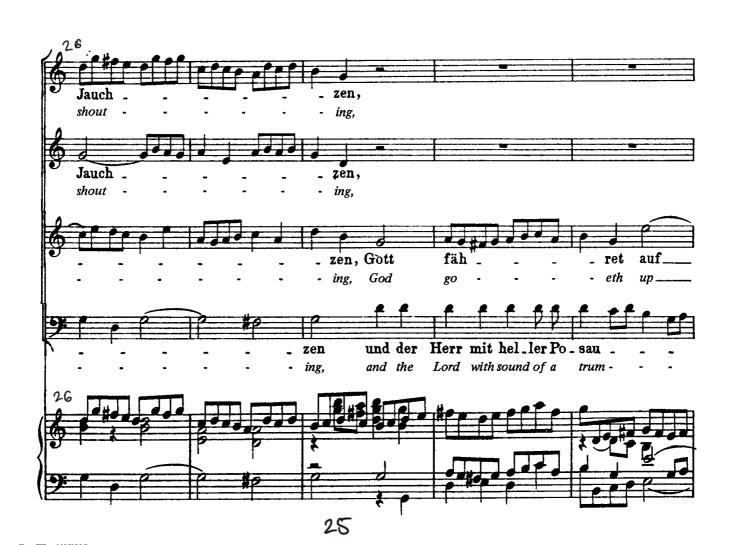

J.S. Bach Cantata No. 43 Gott fähret auf mit Jauchzen

J.S. Bach - Church Cantatas BWV 43 trum auf mit Gott fäh. ret ne, pet, God go - eth up with shout Gott fah\_ret mit Jauch fäh\_ret zen, go - eth with shout God go - eth up. ing, with ир \_\_\_ Jauch shout -Gott \_ zen, \_ ret auf\_ - ing, God- eth up\_ Jauch \_ zen,Gott fäh ret shout -- ing, God go - eth Gott fäh\_ret auf mit Jauch \_ zen, mit Jauch zen, ing, go - eth up with Godshout -- ing, with shout -