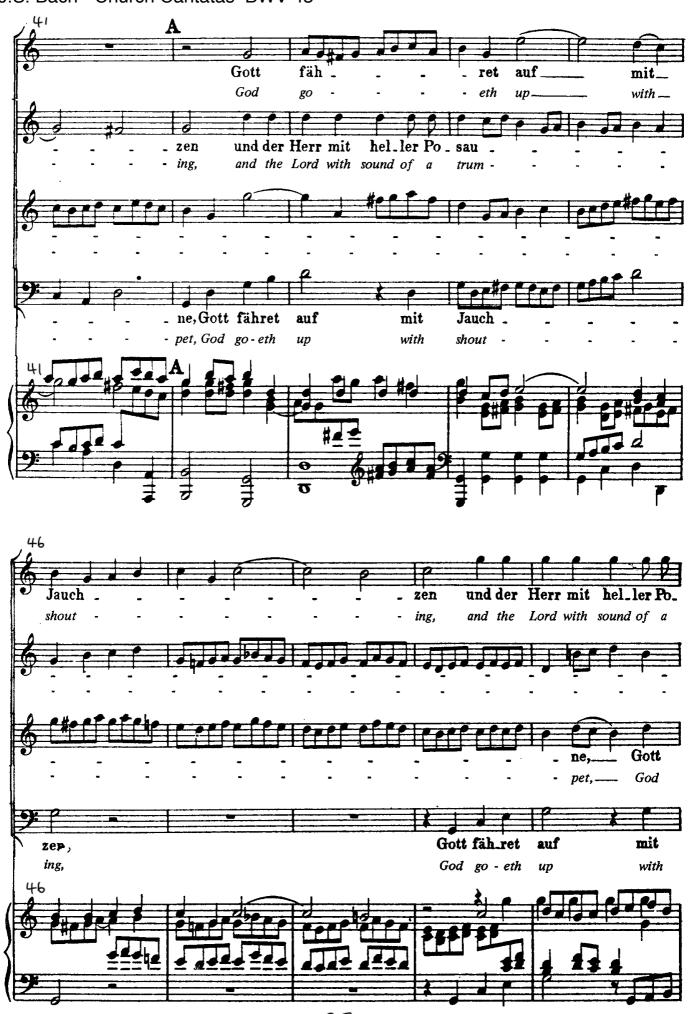

J.S. Bach Cantata No. 43 Gott fähret auf mit Jauchzen

J.S. Bach - Church Cantatas BWV 43 trum auf mit Gott fäh. ret ne, pet, God go - eth up with shout Gott fah\_ret mit Jauch fäh\_ret zen, go - eth with shout God go - eth up. ing, with ир \_\_\_ Jauch shout -Gott \_ zen, \_ ret auf\_ - ing, God- eth up\_ Jauch \_ zen,Gott fäh ret shout -- ing, God go - eth Gott fäh\_ret auf mit Jauch \_ zen, mit Jauch zen, ing, go - eth up with Godshout -- ing, with shout -