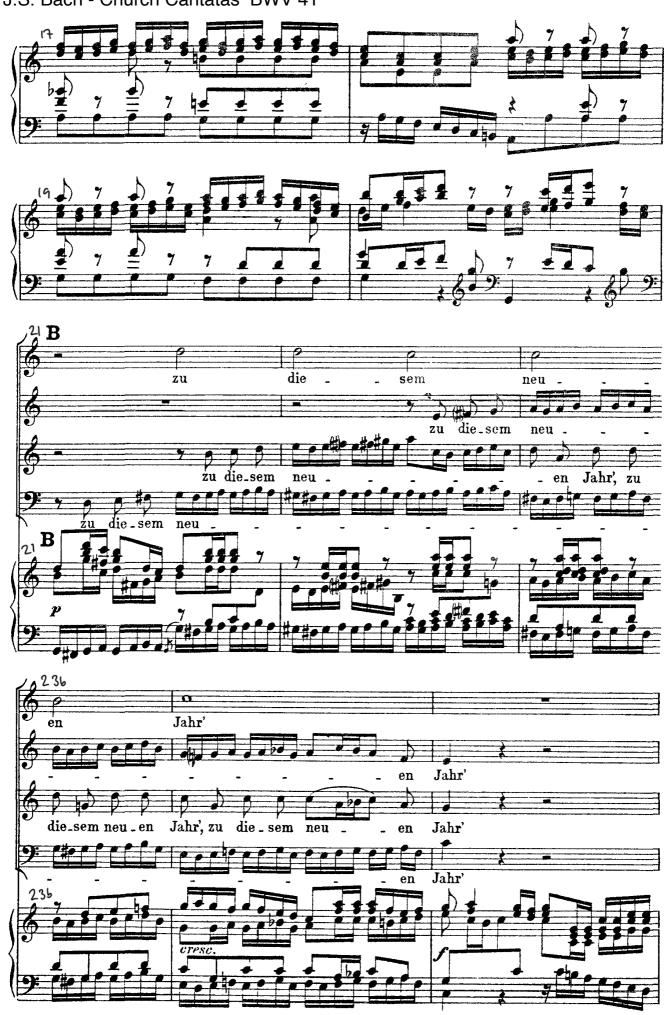

J.S. Bach
Cantata No. 41
Jesu nun sei gepreiset

J.S. Bach - Church Cantatas BWV 41 Stil ter ¢ alt' Jahr hab'n fül das er \_ Œ hab'n alt' Jahr fül das er 4 das alt' Jahr hab'n fül alt' Jahr hab'n fül le das Presto. (d=88.) Wir wollen uns let. let. Wir wollen uns dir er ge ben jetz\_und und im.mer . dar, jetzund und Presto. Wir wollen uns dir er ge ben jetz und und im mer \_ 100