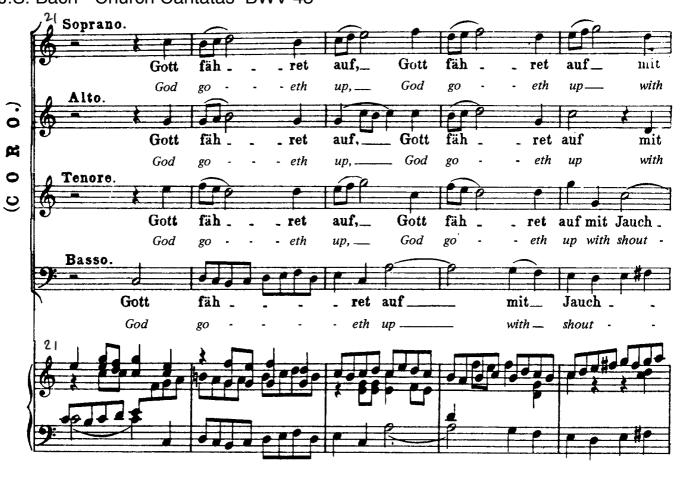

J.S. Bach Cantata No. 43 Gott fähret auf mit Jauchzen

J.S. Bach - Church Cantatas BWV 43 trum auf mit Gott fäh. ret ne, pet, God go - eth up with shout Gott fah\_ret mit Jauch fäh\_ret zen, go - eth with shout God go - eth up. ing, with ир \_\_\_ Jauch shout -Gott \_ zen, \_ ret auf\_ - ing, God- eth up\_ Jauch \_ zen,Gott fäh ret shout -- ing, God go - eth Gott fäh\_ret auf mit Jauch \_ zen, mit Jauch zen, ing, go - eth up with Godshout -- ing, with shout -