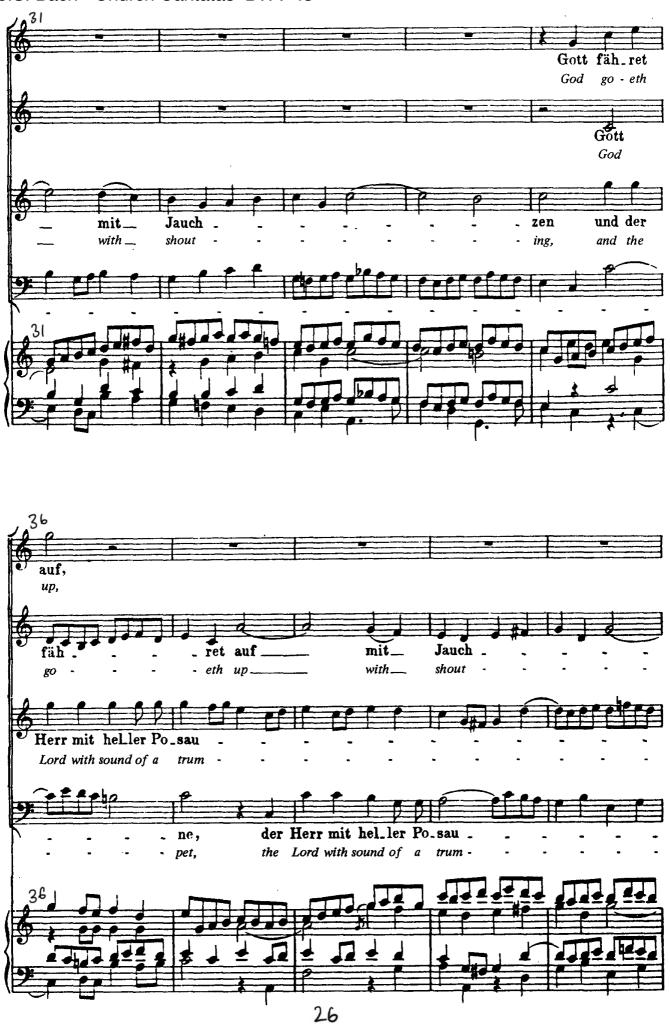

J.S. Bach Cantata No. 43 Gott fähret auf mit Jauchzen

J.S. Bach - Church Cantatas BWV 43 trum auf mit Gott fäh. ret ne, pet, God go - eth up with shout Gott fah\_ret mit Jauch fäh\_ret zen, go - eth with shout God go - eth up. ing, with ир \_\_\_ Jauch shout -Gott \_ zen, \_ ret auf\_ - ing, God- eth up\_ Jauch \_ zen,Gott fäh ret shout -- ing, God go - eth Gott fäh\_ret auf mit Jauch \_ zen, mit Jauch zen, ing, go - eth up with Godshout -- ing, with shout -