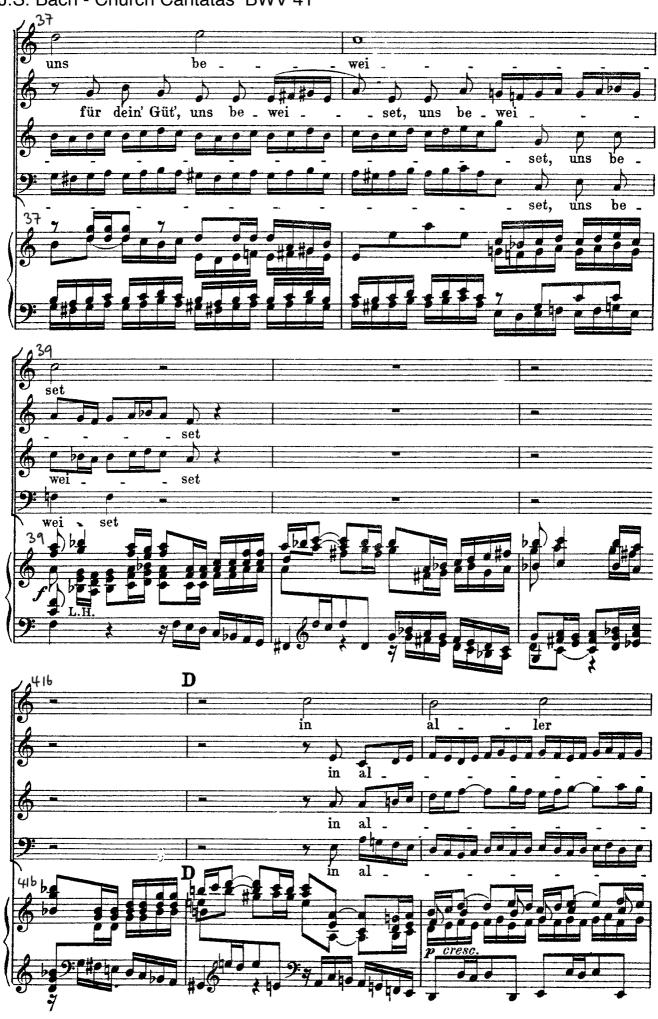

J.S. Bach
Cantata No. 41
Jesu nun sei gepreiset

J.S. Bach - Church Cantatas BWV 41 Stil ter ¢ alt' Jahr hab'n fül das er \_ Œ hab'n alt' Jahr fül das er 4 das alt' Jahr hab'n fül alt' Jahr hab'n fül le das Presto. (d=88.) Wir wollen uns let. let. Wir wollen uns dir er ge ben jetz\_und und im.mer . dar, jetzund und Presto. Wir wollen uns dir er ge ben jetz und und im mer \_ 100