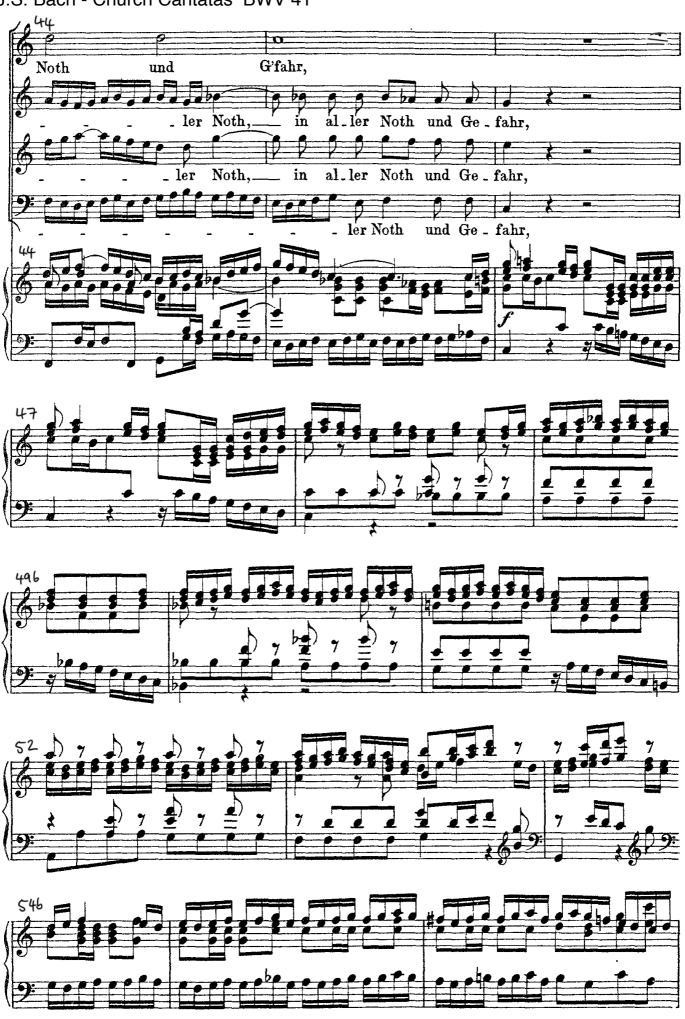

J.S. Bach
Cantata No. 41
Jesu nun sei gepreiset

J.S. Bach - Church Cantatas BWV 41 Stil ter ¢ alt' Jahr hab'n fül das er \_ Œ hab'n alt' Jahr fül das er 4 das alt' Jahr hab'n fül alt' Jahr hab'n fül le das Presto. (d=88.) Wir wollen uns let. let. Wir wollen uns dir er ge ben jetz\_und und im.mer . dar, jetzund und Presto. Wir wollen uns dir er ge ben jetz und und im mer \_ 100