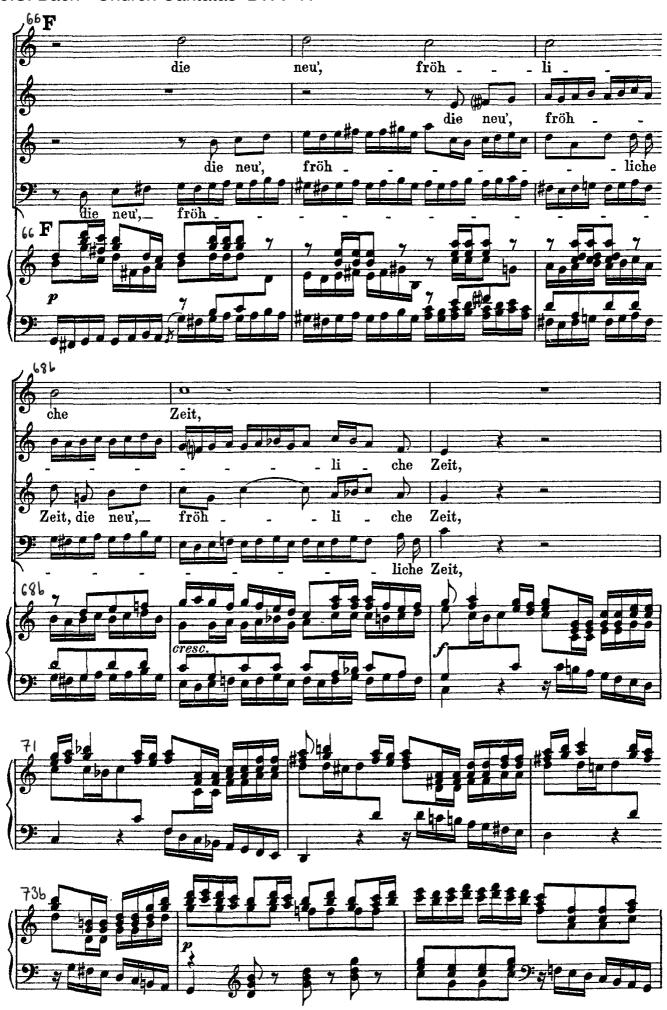

J.S. Bach
Cantata No. 41
Jesu nun sei gepreiset

J.S. Bach - Church Cantatas BWV 41 Stil ter ¢ alt' Jahr hab'n fül das er \_ Œ hab'n alt' Jahr fül das er 4 das alt' Jahr hab'n fül alt' Jahr hab'n fül le das Presto. (d=88.) Wir wollen uns let. let. Wir wollen uns dir er ge ben jetz\_und und im.mer . dar, jetzund und Presto. Wir wollen uns dir er ge ben jetz und und im mer \_ 100