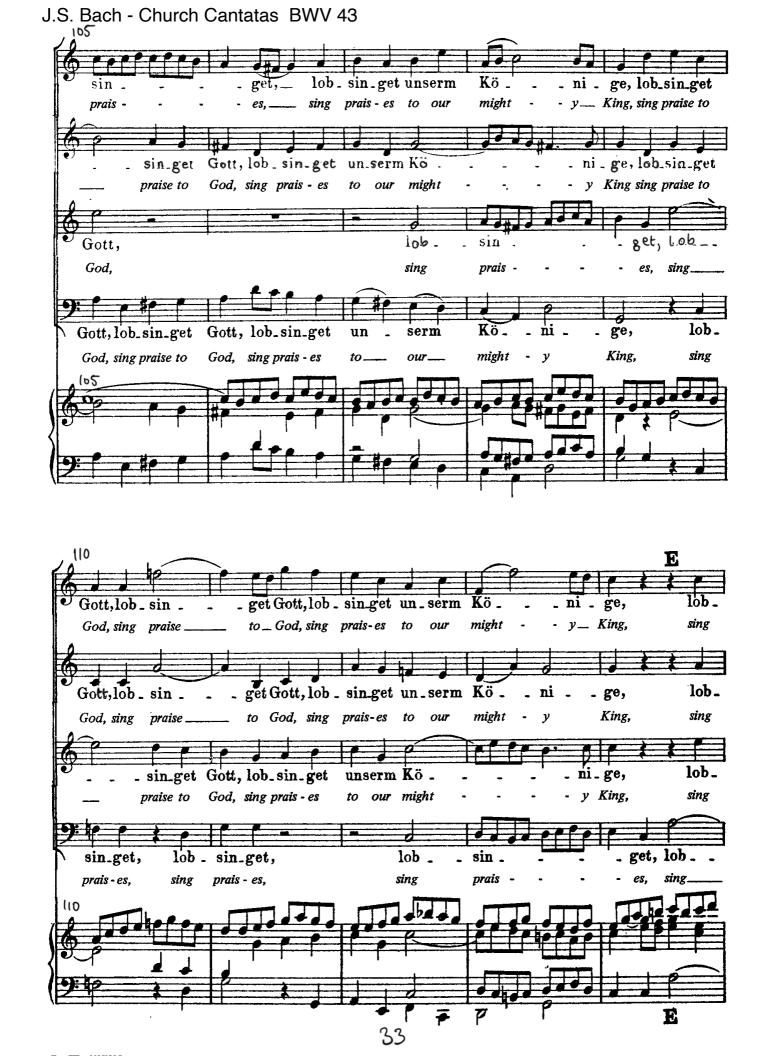

J.S. Bach Cantata No. 43 Gott fähret auf mit Jauchzen

J.S. Bach - Church Cantatas BWV 43 trum auf mit Gott fäh. ret ne, pet, God go - eth up with shout Gott fah\_ret mit Jauch fäh\_ret zen, go - eth with shout God go - eth up. ing, with ир \_\_\_ Jauch shout -Gott \_ zen, \_ ret auf\_ - ing, God- eth up\_ Jauch \_ zen,Gott fäh ret shout -- ing, God go - eth Gott fäh\_ret auf mit Jauch \_ zen, mit Jauch zen, ing, go - eth up with Godshout -- ing, with shout -