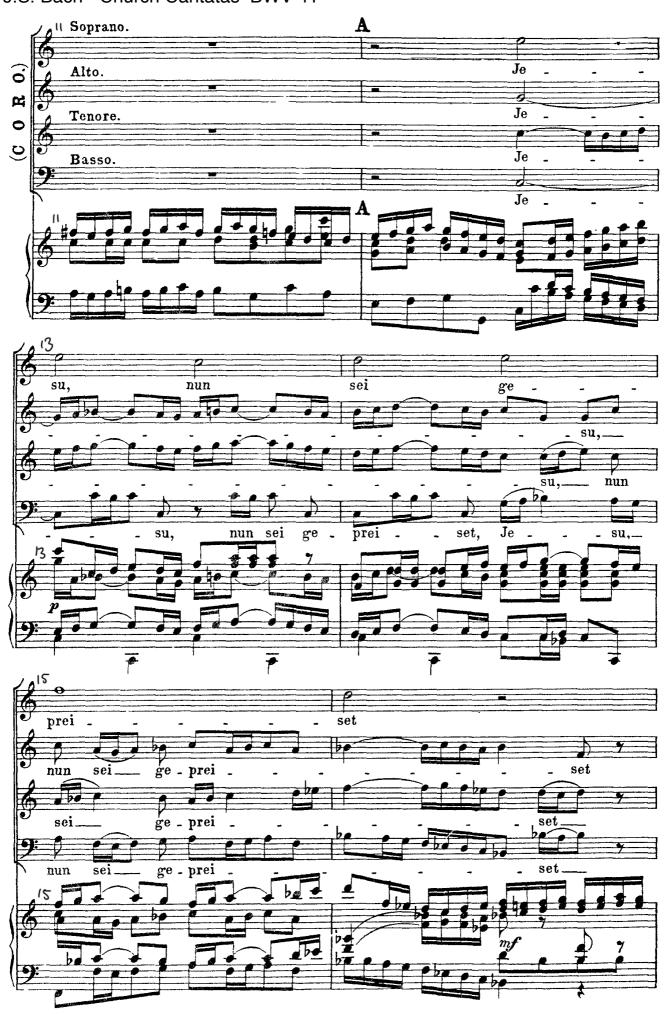

J.S. Bach
Cantata No. 41
Jesu nun sei gepreiset

J.S. Bach - Church Cantatas BWV 41 Stil ter ¢ alt' Jahr hab'n fül das er \_ Œ hab'n alt' Jahr fül das er 4 das alt' Jahr hab'n fül alt' Jahr hab'n fül le das Presto. (d=88.) Wir wollen uns let. let. Wir wollen uns dir er ge ben jetz\_und und im.mer . dar, jetzund und Presto. Wir wollen uns dir er ge ben jetz und und im mer \_ 100