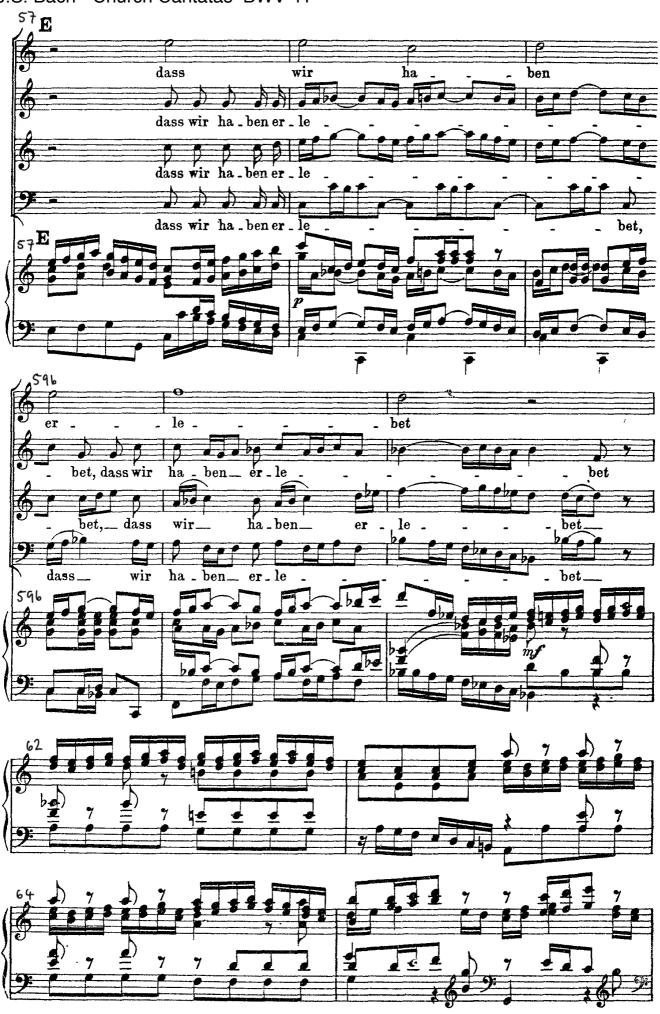

J.S. Bach
Cantata No. 41
Jesu nun sei gepreiset

J.S. Bach - Church Cantatas BWV 41 Stil ter ¢ alt' Jahr hab'n fül das er \_ Œ hab'n alt' Jahr fül das er 4 das alt' Jahr hab'n fül alt' Jahr hab'n fül le das Presto. (d=88.) Wir wollen uns let. let. Wir wollen uns dir er ge ben jetz\_und und im.mer . dar, jetzund und Presto. Wir wollen uns dir er ge ben jetz und und im mer \_ 100