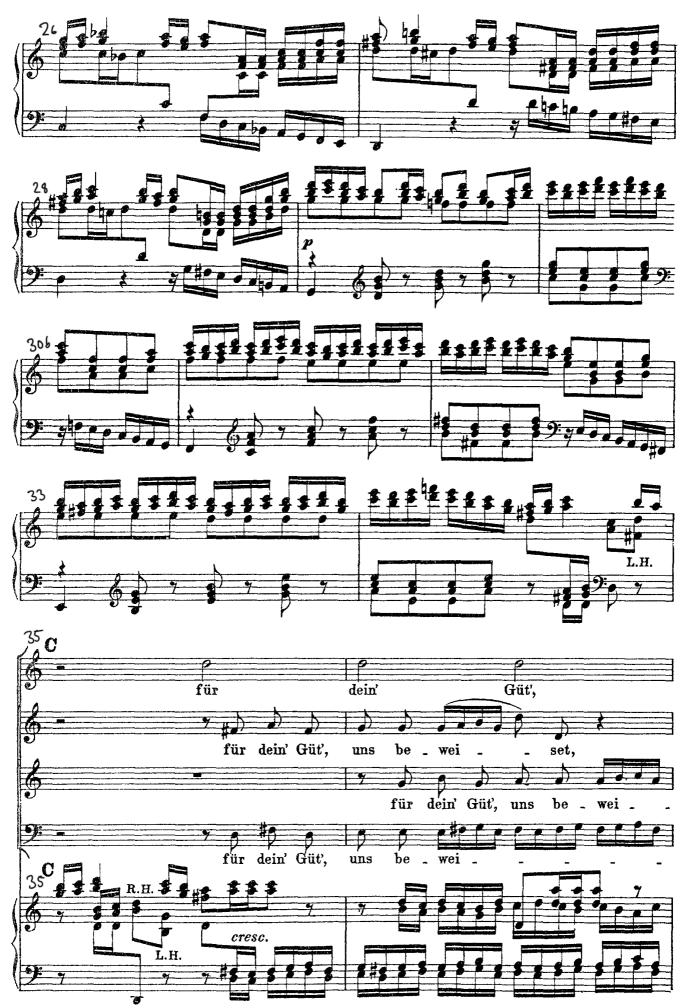

J.S. Bach
Cantata No. 41
Jesu nun sei gepreiset

J.S. Bach - Church Cantatas BWV 41 Stil ter ¢ alt' Jahr hab'n fül das er \_ Œ hab'n alt' Jahr fül das er 4 das alt' Jahr hab'n fül alt' Jahr hab'n fül le das Presto. (d=88.) Wir wollen uns let. let. Wir wollen uns dir er ge ben jetz\_und und im.mer . dar, jetzund und Presto. Wir wollen uns dir er ge ben jetz und und im mer \_ 100