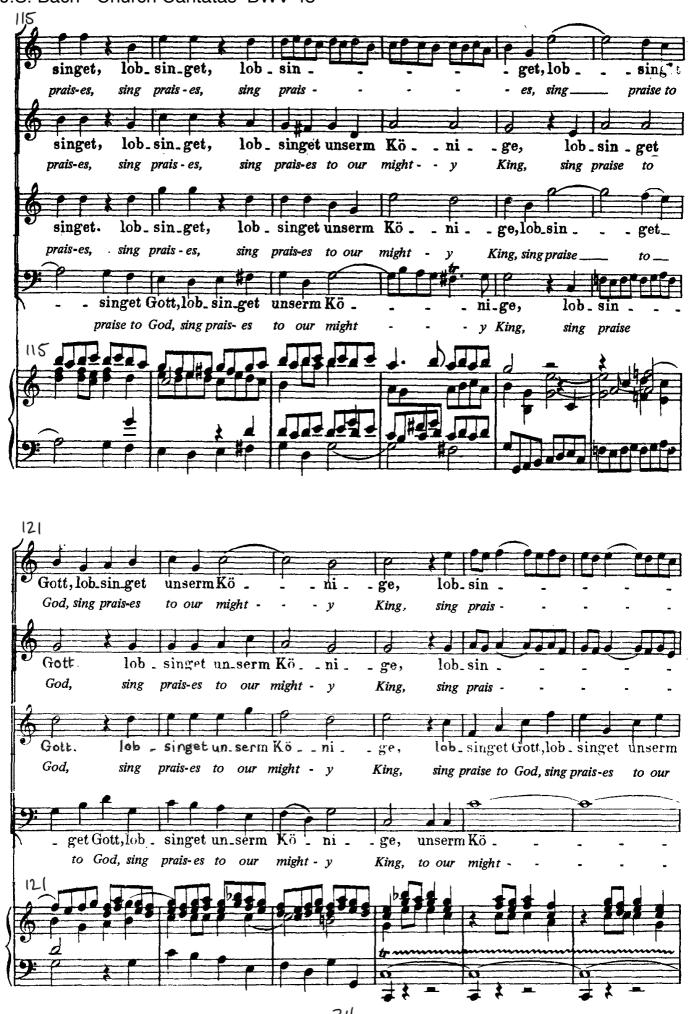

J.S. Bach Cantata No. 43 Gott fähret auf mit Jauchzen

J.S. Bach - Church Cantatas BWV 43 trum auf mit Gott fäh. ret ne, pet, God go - eth up with shout Gott fah\_ret mit Jauch fäh\_ret zen, go - eth with shout God go - eth up. ing, with ир \_\_\_ Jauch shout -Gott \_ zen, \_ ret auf\_ - ing, God- eth up\_ Jauch \_ zen,Gott fäh ret shout -- ing, God go - eth Gott fäh\_ret auf mit Jauch \_ zen, mit Jauch zen, ing, go - eth up with Godshout -- ing, with shout -