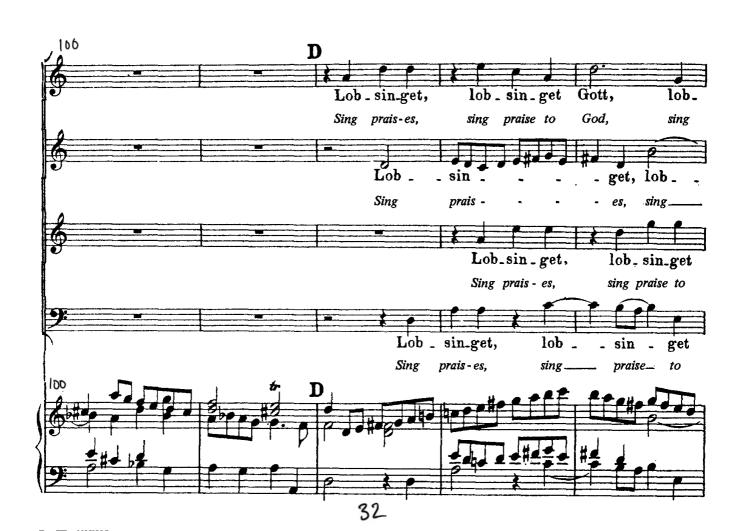

J.S. Bach Cantata No. 43 Gott fähret auf mit Jauchzen

J.S. Bach - Church Cantatas BWV 43 trum auf mit Gott fäh. ret ne, pet, God go - eth up with shout Gott fah\_ret mit Jauch fäh\_ret zen, go - eth with shout God go - eth up. ing, with ир \_\_\_ Jauch shout -Gott \_ zen, \_ ret auf\_ - ing, God- eth up\_ Jauch \_ zen,Gott fäh ret shout -- ing, God go - eth Gott fäh\_ret auf mit Jauch \_ zen, mit Jauch zen, ing, go - eth up with Godshout -- ing, with shout -