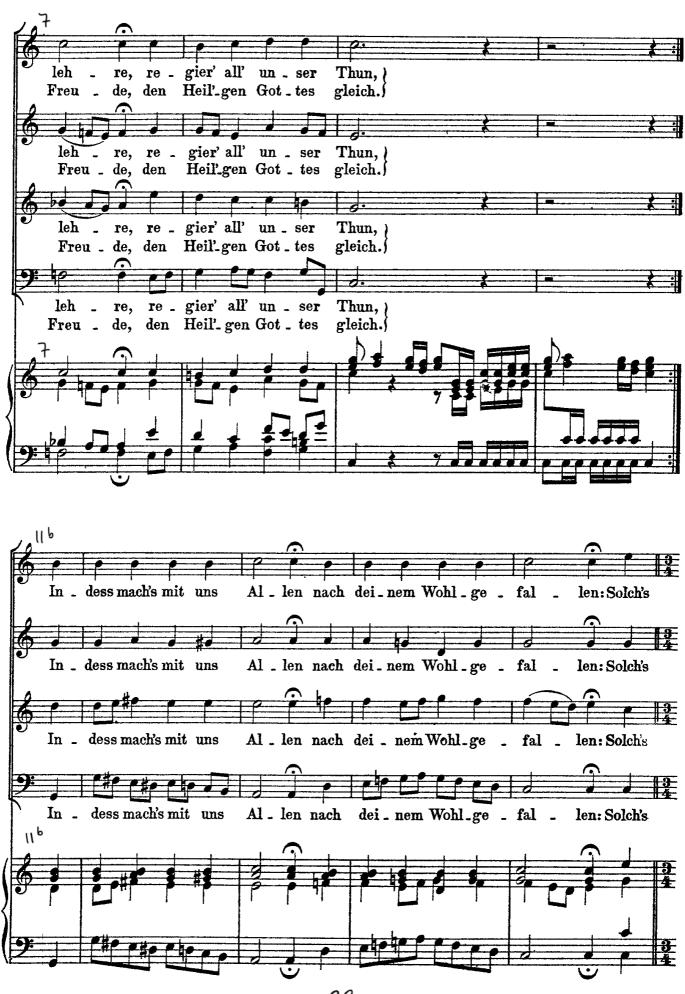

J.S. Bach
Cantata No. 41
Jesu nun sei gepreiset

J.S. Bach - Church Cantatas BWV 41 Stil ter ¢ alt' Jahr hab'n fül das er \_ Œ hab'n alt' Jahr fül das er 4 das alt' Jahr hab'n fül alt' Jahr hab'n fül le das Presto. (d=88.) Wir wollen uns let. let. Wir wollen uns dir er ge ben jetz\_und und im.mer . dar, jetzund und Presto. Wir wollen uns dir er ge ben jetz und und im mer \_ 100