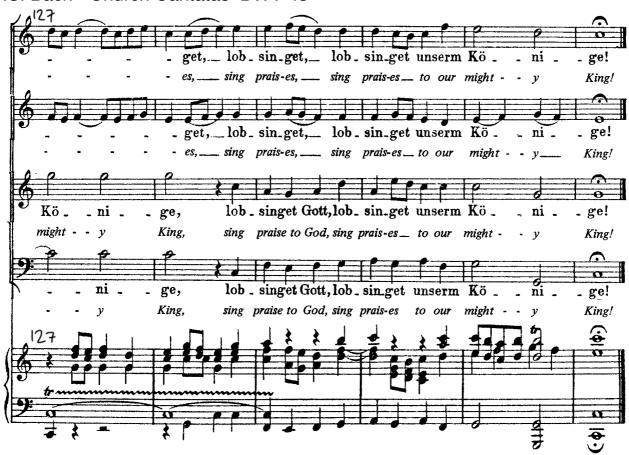

J.S. Bach Cantata No. 43 Gott fähret auf mit Jauchzen

J.S. Bach - Church Cantatas BWV 43 trum auf mit Gott fäh. ret ne, pet, God go - eth up with shout Gott fah\_ret mit Jauch fäh\_ret zen, go - eth with shout God go - eth up. ing, with ир \_\_\_ Jauch shout -Gott \_ zen, \_ ret auf\_ - ing, God- eth up\_ Jauch \_ zen,Gott fäh ret shout -- ing, God go - eth Gott fäh\_ret auf mit Jauch \_ zen, mit Jauch zen, ing, go - eth up with Godshout -- ing, with shout -