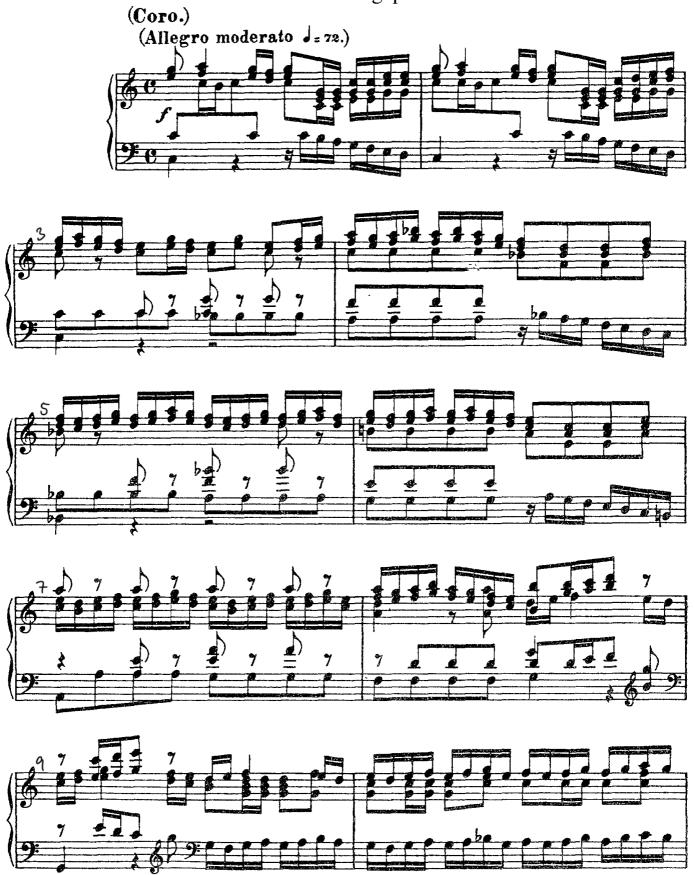

J.S. Bach
Cantata No. 41
Jesu nun sei gepreiset

J.S. Bach - Church Cantatas BWV 41 Stil ter ¢ alt' Jahr hab'n fül das er \_ Œ hab'n alt' Jahr fül das er 4 das alt' Jahr hab'n fül alt' Jahr hab'n fül le das Presto. (d=88.) Wir wollen uns let. let. Wir wollen uns dir er ge ben jetz\_und und im.mer . dar, jetzund und Presto. Wir wollen uns dir er ge ben jetz und und im mer \_ 100